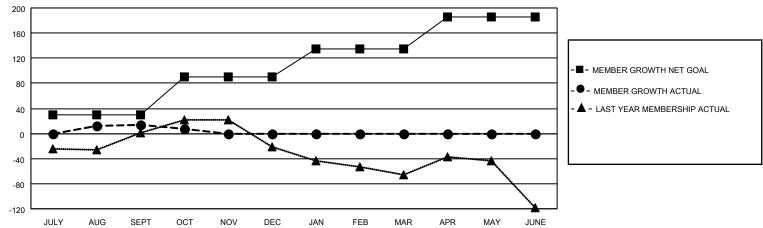

## GMT MONTHLY MEMBERSHIP PROGRESS REPORT

Multiple District 32

**LOCATION: SOUTH CAROLINA** 

GMT CA 1

Results as of: 10/31/2024

| Clubs         |               |             |               | Members               |                       |                         |                                                   |  |
|---------------|---------------|-------------|---------------|-----------------------|-----------------------|-------------------------|---------------------------------------------------|--|
|               | RESULTS FOR   | R 2024-2025 |               | RESULTS FOR 2024-2025 |                       |                         |                                                   |  |
| QUARTER       | NEW CLUB GOAL | NEW CLUBS   | DROPPED CLUBS | QUARTER MEMB          | ER GROWTH NET<br>GOAL | MEMBER GROWTH<br>ACTUAL | DROPPED<br>MEMBERS ACTUA<br>(including transfers) |  |
| JULY/AUG/SEPT | 1             | 0           | 0             | JULY/AUG/SEPT         | 30                    | 116                     | 82                                                |  |
| OCT/NOV/DEC   | 1             | 0           | 0             | OCT/NOV/DEC           | 60                    | 27                      | 30                                                |  |
| JAN/FEB/MAR   | 0             | 0           | 0             | JAN/FEB/MAR           | 45                    | 0                       | 0                                                 |  |
| APR/MAY/JUNE  | 0             | 0           | 0             | APR/MAY/JUNE          | 50                    | 0                       | 0                                                 |  |

## GOALS AND ACTUAL MEMBERS CUMULATIVE

| DROPPED CLUBS: 0 |     | 44 CLUBS OF 116 ADDED 1 OR MORE<br>NEW MEMBERS | GENDER DISTRIBUTION  MALE 1,863 (63.32%) |                |   |
|------------------|-----|------------------------------------------------|------------------------------------------|----------------|---|
| DROPPED MEMBERS  |     |                                                | FEMALE                                   | 1,079 (36.68%) |   |
| DECEASED         | 24  | CLICK HERE FOR CUMULATIVE                      | TOTAL FAMILY UNIT MEMBERS                |                | 0 |
| CLUB CANCELLED   | 0   | MEMBERSHIP DATA                                |                                          |                |   |
| OTHER 87         |     |                                                | FAMILY MEMBERS PAYING HALF DUES          |                | 0 |
| TOTAL            | 111 |                                                | 0000                                     |                |   |