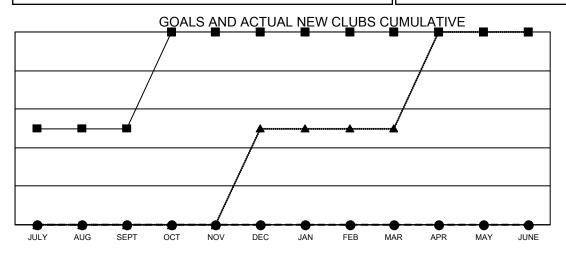

- CURRENT YEAR GOALS FOR NEW CLUBS

- ● - CURRENT YEAR ACTUAL NEW CLUBS

▲ - LAST YEAR ACTUAL NEW CLUBS